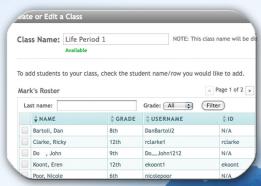

### Classroom Manager - Help Teachers Save Time

Foster student achievement through new tools that help make using digital resources and assessments easier.

- > Easier creation of classrooms importing multiple students at once lets teachers focus on students
- > Faster and more effective ways to manage student assignments help keep all students on track