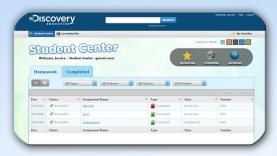

#### Student Center - Increase Student Engagement

Boost student usage and understanding through updated design and functionality.

- > New homepage design and browsing functionality lets students find all assignments and assessments faster
- > Students get started more efficiently with an updated login page and new getting started tools