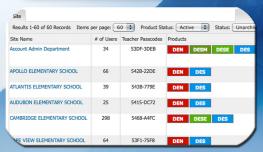

### Account Admin – Support Your Adminstrators

Make ongoing management of districts and schools easier through updated administrator tools.

New, bulk import tools help administrators upload, export, and manage students and teachers throughout the year